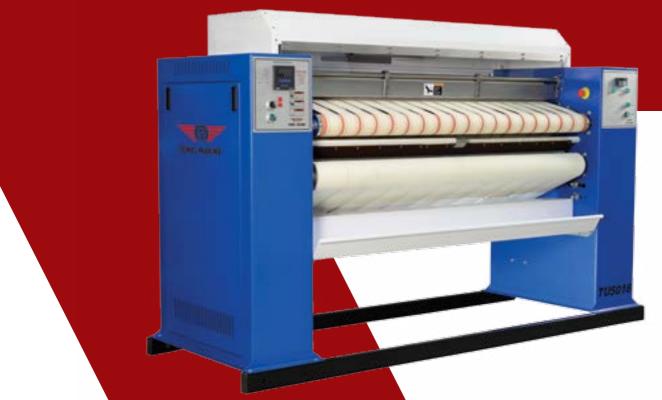

facilities that give importance to the future of the world's resources.

| 1 | Advanced technology and high efficiency                                                            |
|---|----------------------------------------------------------------------------------------------------|
| 1 | Maximum service in minimum area                                                                    |
| 1 | Simultaneously drying and ironing all types of flat linen perfectly                                |
| 1 | Patented ironing cylinder that is produce of high heat transmission coefficient steel              |
| 1 | The main ironing cylinder is coated with hard chrome                                               |
| 1 | Original NOMEX drying and ironing bands                                                            |
| 1 | Electronic speed adjustment according to type of linen                                             |
| ✓ | Independently operating high efficiency dual-stage heating elements,                               |
| 1 | Perfect ironing quality and energy saving with infrared heat sensor and electronic heat controller |
| 1 | Silence operation and perfect ironing quality                                                      |
| 1 | All painted surfaces electrostatically painted                                                     |
| 1 | Machine adapted strong suction hoods and high fan motor                                            |
| / | At the end of operation automatic cool-down and stop system                                        |

|                        |       | TU 5016         | TU 5021         | TU 5025         | TU 6025         | TU 6030         |
|------------------------|-------|-----------------|-----------------|-----------------|-----------------|-----------------|
| Capacity               | kg/h  | 40              | 46              | 50              | 60              | 72              |
| Cylinder size          | mm    | Ø 500 /<br>1650 | Ø 500 /<br>2150 | Ø 500 /<br>2500 | Ø 600 /<br>2500 | Ø 600 /<br>3000 |
| Ironing speed          | m/min | 2 - 12          | 2 - 12          | 2 - 12          | 3 - 15          | 3 - 15          |
| Motor power            | kW    | 0,75            | 0,75            | 0,75            | 1,1             | 1,1             |
| Electric heating power | kW    | 15              | 18              | 24              | 32              | 42              |
| Fan motor power        | kW    | 0,22            | 0,22            | 2 x 0,22        | -               | -               |
| Exhaust flow           | m³/h  | 700             | 700             | 2 x 700         | 2 x 700         | 2 x 700         |
| Width                  | mm    | 2500            | 3000            | 3350            | 3350            | 3850            |
| Depth                  | mm    | 900             | 900             | 900             | 1150            | 1150            |
| Height                 | mm    | 1550            | 1550            | 1550            | 1650            | 1650            |
| Net weight             | kg    | 700             | 800             | 920             | 1100            | 1350            |
|                        |       |                 |                 |                 |                 |                 |