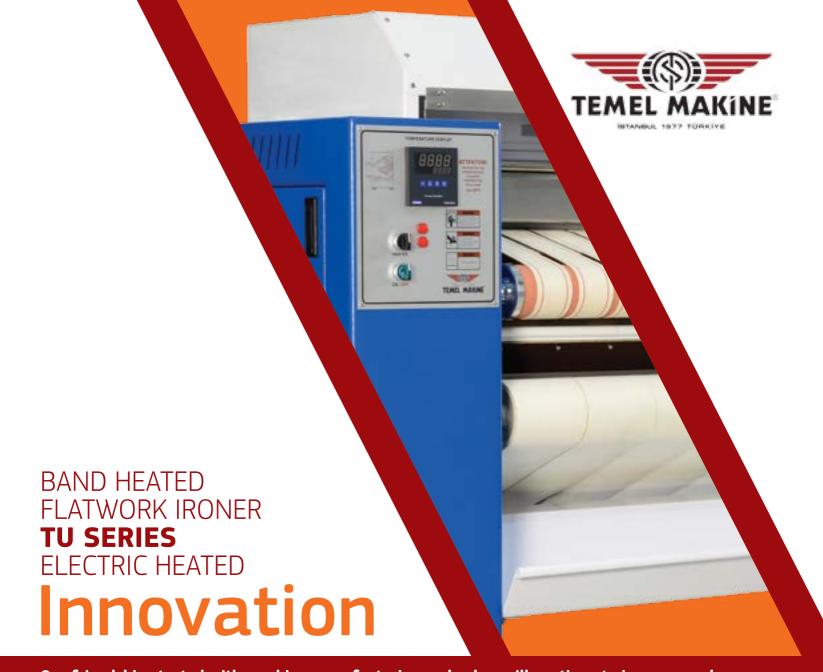

## **Laundry Systems**

It has been developed for Professional laundries flat linen ironing process

and also prevent air, water pollution. They prove to be boon TEMEL

and also prevent all, water pollution. They prove to be boon TEMEL

facilities that give importance to the future of the world's resources.

| 1 | Advanced technology and high efficiency                                                            |
|---|----------------------------------------------------------------------------------------------------|
| 1 | Maximum service in minimum area                                                                    |
| 1 | Simultaneously drying and ironing all types of flat linen perfectly                                |
| 1 | Patented ironing cylinder that is produce of high heat transmission coefficient steel              |
| 1 | The main ironing cylinder is coated with hard chrome                                               |
| 1 | Original NOMEX drying and ironing bands                                                            |
| 1 | Electronic speed adjustment according to type of linen                                             |
| ✓ | Independently operating high efficiency dual-stage heating elements,                               |
| 1 | Perfect ironing quality and energy saving with infrared heat sensor and electronic heat controller |
| 1 | Silence operation and perfect ironing quality                                                      |
| 1 | All painted surfaces electrostatically painted                                                     |
| 1 | Machine adapted strong suction hoods and high fan motor                                            |
| / | At the end of operation automatic cool-down and stop system                                        |