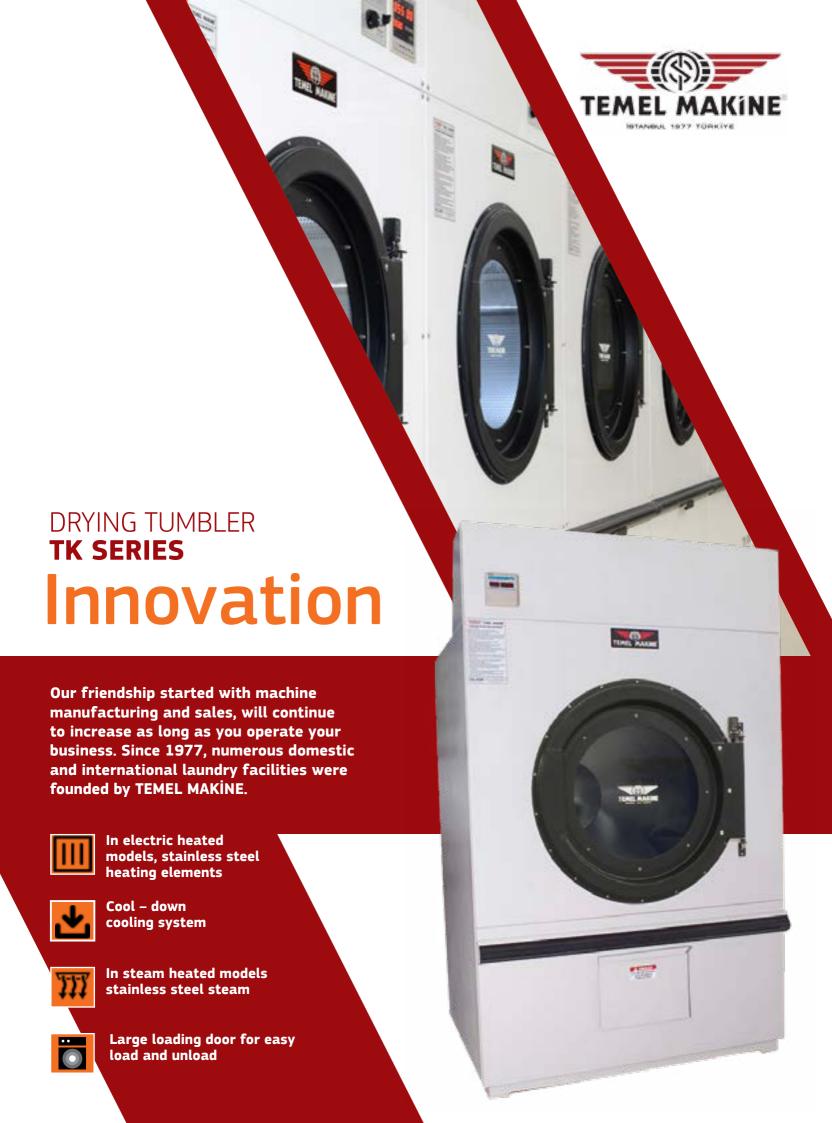

It has been developed for Professional laundries textile drying process

Large loading door

Long life and quite operation with drum transmission system

Right-left rotation

All non stainless steel surfaces are electrostatic painted

In steam heated models stainless steel team coil

In electric heated models, stainless steel heating elements

Whole body is heat isolated

Dual operation system; computer programmed and manual

Steam valve with pneumatic piston

With double vacuum motor, high aspiration

Easy cleaned filter chamber,

Cool-down system

Heat recovery system-Optional

Eco-friendly products promote green living that help to conserve energy

Thou prove to be been far the menuty products promote green tiving that help to conserve energy and also prevent air, water pollution. They prove to be boon temperature and also prevent air, water pollution are the from determined at the first policy and also prevent air, water pollution are the first products and also prevent air, water pollution are the first products are the first products and also prevent air, water pollution are the first products are the first products and also prevent air, water pollution are the first products are the first products and also prevent air, water pollution are the first products are the first products and also prevent air, water pollution are the first products and also prevent air, water pollution are the first products are the first products are the first products and the first products are and also prevent air, water pollution. They prove to be boon for the environment and also prevent human health from deterioration. The environment and also prevent human health from duckers and the process the environment and also prevent human health from duckers.