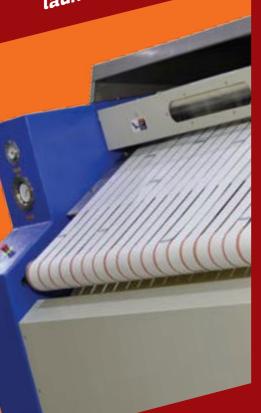

| 1 | Advanced technology and high efficiency                                                    |  |  |
|---|--------------------------------------------------------------------------------------------|--|--|
| 1 | By vertical located rolls high efficiency in minimum place                                 |  |  |
| 1 | Automatic transfer mechanism between rolls (no conveyor belt)                              |  |  |
| 1 | Double sided ironing feature thanks to the constructive structure                          |  |  |
| 1 | Patented ironing rolls made of high heat transmission coefficient steel                    |  |  |
| 1 | New design steam jet which inlets steam from a single point                                |  |  |
| 1 | Original NOMEX drying and ironing bands                                                    |  |  |
| 1 | Ergonomic operational panel                                                                |  |  |
| 1 | Electronic speed adjustment according to type of linen                                     |  |  |
| 1 | High efficiency and energy saving with infrared heat sensor and electronic heat controller |  |  |
| 1 | Silence operation and perfect ironing quality                                              |  |  |
| 1 | All painted surfaces electrostatically painted                                             |  |  |
| 1 | The plates that are in touch with linen made of stainless steel                            |  |  |
| 1 | Machine adapted large volume stainless steel suction hood                                  |  |  |
| 1 | At the end of operation automatic cool- down and stop system                               |  |  |