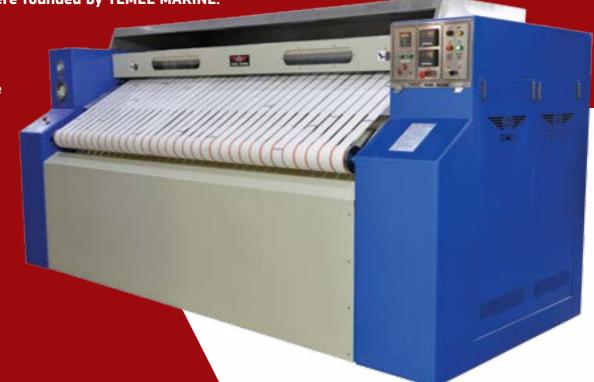

| 1 | Advanced technology and high efficiency                                                    |  |  |
|---|--------------------------------------------------------------------------------------------|--|--|
| 1 | By vertical located rolls high efficiency in minimum place                                 |  |  |
| 1 | Automatic transfer mechanism between rolls (no conveyor belt)                              |  |  |
| 1 | Double sided ironing feature thanks to the constructive structure                          |  |  |
| 1 | Patented ironing rolls made of high heat transmission coefficient steel                    |  |  |
| 1 | New design steam jet which inlets steam from a single point                                |  |  |
| 1 | Original NOMEX drying and ironing bands                                                    |  |  |
| 1 | Ergonomic operational panel                                                                |  |  |
| 1 | Electronic speed adjustment according to type of linen                                     |  |  |
| 1 | High efficiency and energy saving with infrared heat sensor and electronic heat controller |  |  |
| 1 | Silence operation and perfect ironing quality                                              |  |  |
| 1 | All painted surfaces electrostatically painted                                             |  |  |
| 1 | The plates that are in touch with linen made of stainless steel                            |  |  |
| 1 | Machine adapted large volume stainless steel suction hood                                  |  |  |
| 1 | At the end of operation automatic cool- down and stop system                               |  |  |