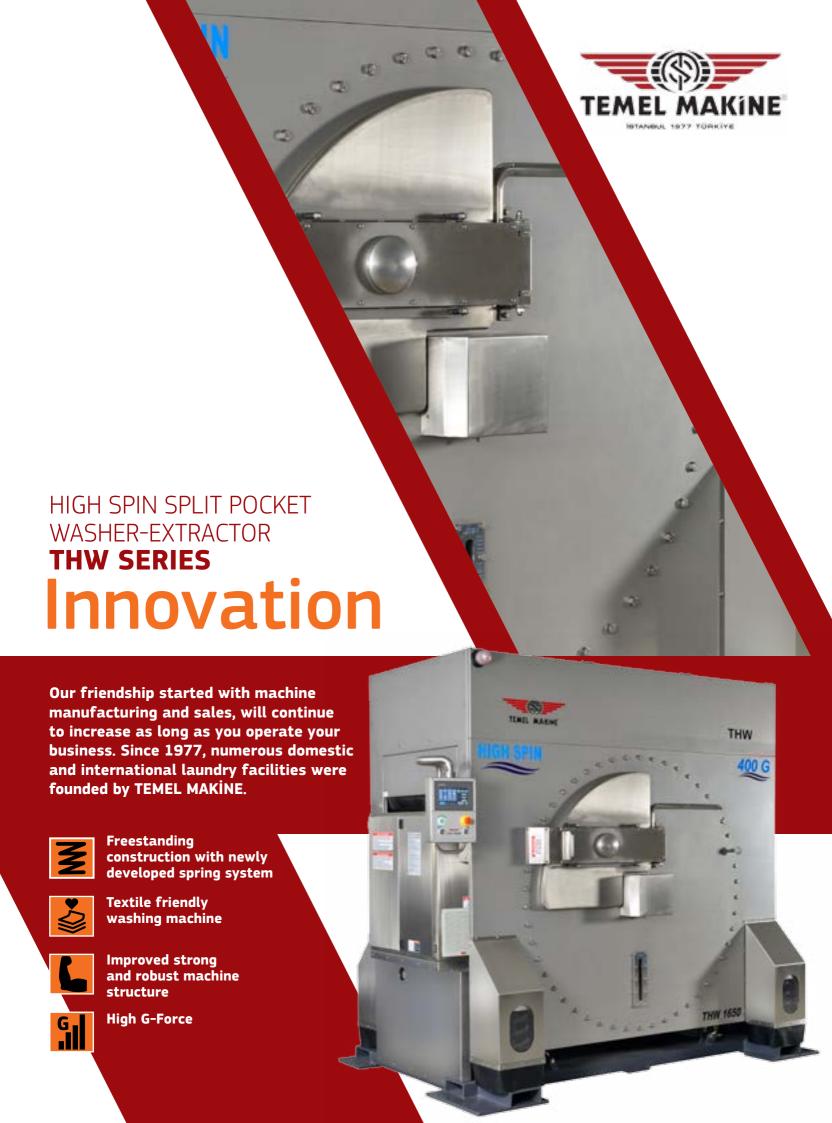

## **Laundry Systems**

It has been developed for Professional laundries textile washing process

THW

- Life time guaranty with double side bearing drum and shaft design
- Excellent wash quality with split drum structure and breakwaters
- 50% longer lifetime the textile with textiles friendly drum structure
- High quality stainless steel inner outer drum and the entire body
- All surfaces contact with chemical are made of AISI 316 stainless steel
- Quite and perfect operation with electronic anti-balance control
- Zero balance value with anti-vibration damper and extraction warranty of every spin
- Extracting factor 400 G
- New generation touch screen controller
- Manual operation possibility in all programs during operation
- Direct transmission with new motor
- Dual operation system; electronic and manual
- Automatic door positioning system
- High safety with disc brake
- All pneumatic water and steam inlets are fast and works without trouble
- Signal system that is compatible with central liquid detergent dosing system
- Door design that provides water tightness and
- Maximum efficiency with suspension system and new drum design which provides energy and time saving