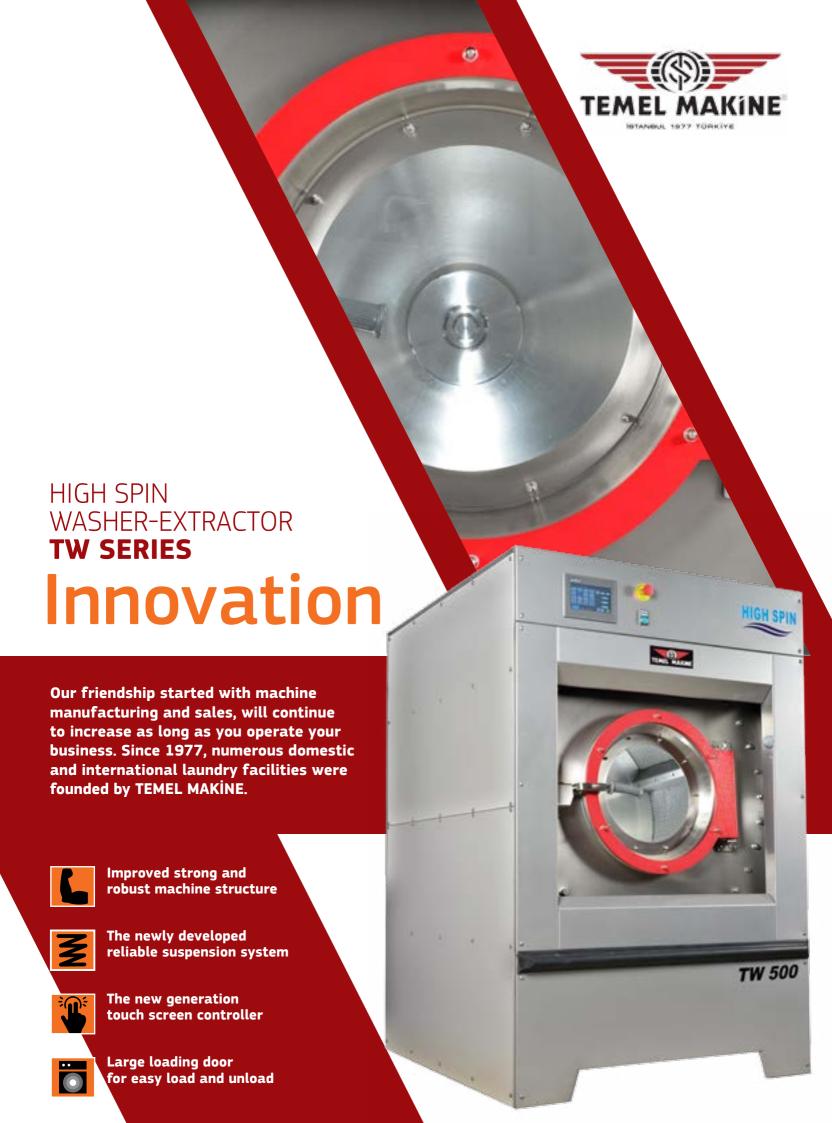

facilities that give importance to the future of the world's resources.

| 'n |          |                                                                                   |  |  |  |  |  |
|----|----------|-----------------------------------------------------------------------------------|--|--|--|--|--|
|    | <b>√</b> | With improved drum design it provides savings in water, energy and time           |  |  |  |  |  |
| I  | /        | Stainless steel outer body                                                        |  |  |  |  |  |
|    | <b>✓</b> | Stainless steel inner and outer drum                                              |  |  |  |  |  |
|    | 1        | Perfect operation with improved constructive structure, springs and damper system |  |  |  |  |  |
|    | /        | High extracting factor 350 G                                                      |  |  |  |  |  |
|    | /        | New generation touch screen controller                                            |  |  |  |  |  |
|    | /        | Manual operation possibility in all programs during operation                     |  |  |  |  |  |
|    | /        | Signal system that is compatible with central liquid detergent dosing system      |  |  |  |  |  |
|    | /        | Quite and perfect operation with electronic anti-balance control                  |  |  |  |  |  |
|    | /        | New design chemical chamber                                                       |  |  |  |  |  |
|    | /        | Large loading door                                                                |  |  |  |  |  |
| Ī  |          |                                                                                   |  |  |  |  |  |